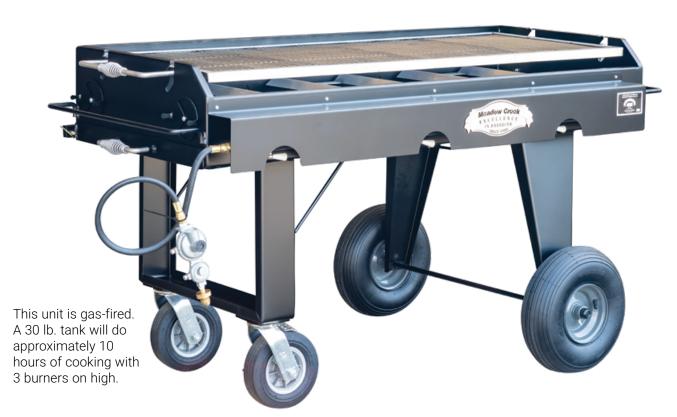

## BBQ60G

Overall Dimensions: 68"l x 32"w x 41"h Grate Dimensions: 22" x 57", Wire Grid With ½" Spacing Metal Thickness: 13-Gauge BTU: 3 Burners Approx. 42,000 Each Net Weight: 280 lbs. Shipping Weight: 395 lbs.

| Features                                                |
|---------------------------------------------------------|
| Stainless Steel Grate With<br>Cool-to-the-Touch Handles |
| 3 Loop Burners (¾" Pipe)                                |
| 2-Stage Regulator                                       |
| 13-Gauge Slide-Out Cleaning<br>Trays                    |
| Cart Base With 13" Tires and 8"<br>Casters              |